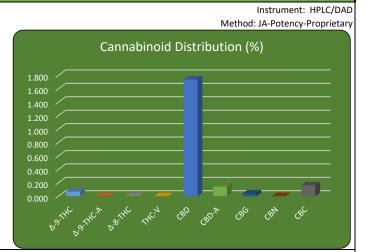

## Potency Analysis (Oregon Compliance Standard OAR 333-007-0430) ANALYSIS DATE: 3/5/2019 Concentration (mg/g) Compound Weight (%) (mg/g) $\Delta$ -9-THC 0.068 0.68 0.16 Δ-9-THC-A <LOQ <LOQ 0.16 <LOQ <LOQ Δ-8-THC 0.16 THC-V <LOQ <LOQ 0.16 CBD 1.738 17.38 0.16 0.146 1.46 CBD-A 0.16 **CBG** 0.038 0.38 0.16 <LOQ <LOQ CBN 0.16 CBC 0.161 1.61 0.16

| TOTAL THC/CBD                                 | Weight (%) | Conc (mg/g) | RPD   |
|-----------------------------------------------|------------|-------------|-------|
| % THC Total =                                 | 0.068      | 0.68        | 0.09% |
| %THC <sub>Total = (THC-A * 0.877)+Δ9THC</sub> |            |             | PASS  |
| % CBD Total =                                 | 1.866      | 18.66       |       |
| %CBDTatal = (CBD A * 0.977) + CBD             |            |             |       |