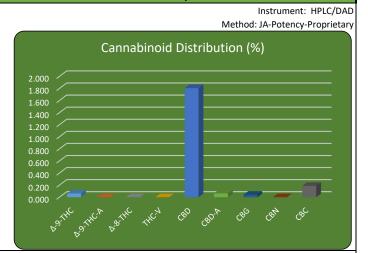

## Potency Analysis (Oregon Compliance Standard OAR 333-007-0430) ANALYSIS DATE: 3/5/2019 Concentration (mg/g) Compound Weight (%) (mg/g) $\Delta$ -9-THC 0.062 0.62 0.16 Δ-9-THC-A <LOQ <LOQ 0.16 <LOQ <LOQ Δ-8-THC 0.16 THC-V <LOQ <LOQ 0.16 CBD 1.806 18.06 0.16 0.064 0.64 CBD-A 0.16 0.040 **CBG** 0.40 0.16 <LOQ <LOQ CBN 0.16 CBC 0.187 1.87 0.16

| TOTAL THC/CBD                                 | Weight (%) | Conc (mg/g) | RPD   |
|-----------------------------------------------|------------|-------------|-------|
| % THC Total =                                 | 0.062      | 0.62        | 2.42% |
| %THC <sub>Total = (THC-A * 0.877)+Δ9THC</sub> |            |             | PASS  |
| % CBD Total =                                 | 1.863      | 18.63       |       |
| %CBDTetral - (CBD A * 0.977) - CBD            |            |             |       |