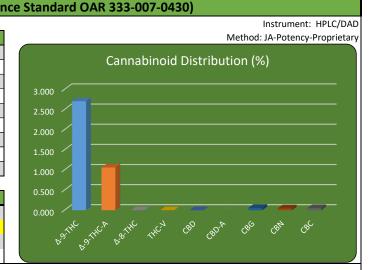

Intake Date: 3/28/2019

1334 NE 2nd Street, Bend, OR, 97701

541.382.3796

ORELAP: 4101-001 / OLCC: 10035537931

|                          | Potency Analysis (Oregon Compliar                            |                                  |        |  |
|--------------------------|--------------------------------------------------------------|----------------------------------|--------|--|
| ANALYSIS DATE: 3/29/2019 |                                                              |                                  |        |  |
| Compound                 | Weight (%)                                                   | Concentration (mg/g)             | (mg/g) |  |
| Δ-9-THC                  | 2.707                                                        | 27.07                            | 0.18   |  |
| Δ-9-THC-A                | 1.062                                                        | 10.62                            | 0.18   |  |
| Δ-8-THC                  | <loq< th=""><th><loq< th=""><th>0.18</th></loq<></th></loq<> | <loq< th=""><th>0.18</th></loq<> | 0.18   |  |
| THC-V                    | <loq< th=""><th><loq< th=""><th>0.18</th></loq<></th></loq<> | <loq< th=""><th>0.18</th></loq<> | 0.18   |  |
| CBD                      | <loq< th=""><th><loq< th=""><th>0.18</th></loq<></th></loq<> | <loq< th=""><th>0.18</th></loq<> | 0.18   |  |
| CBD-A                    | <loq< th=""><th><loq< th=""><th>0.18</th></loq<></th></loq<> | <loq< th=""><th>0.18</th></loq<> | 0.18   |  |
| CBG                      | 0.057                                                        | 0.57                             | 0.18   |  |
| CBN                      | 0.046                                                        | 0.46                             | 0.18   |  |
| CBC                      | 0.051                                                        | 0.51                             | 0.18   |  |
|                          |                                                              |                                  | •      |  |

| TOTAL THC/CBD                                 | Weight (%)                                               | Conc (mg/g)                  | RPD   |
|-----------------------------------------------|----------------------------------------------------------|------------------------------|-------|
| % THC Total =                                 | 3.638                                                    | 36.38                        | 0.11% |
| %THC <sub>Total = (THC-A * 0.877)+Δ9THC</sub> |                                                          |                              | PASS  |
| % CBD Total =                                 | <loq< td=""><td><loq< td=""><td></td></loq<></td></loq<> | <loq< td=""><td></td></loq<> |       |
| %CBD                                          |                                                          |                              |       |