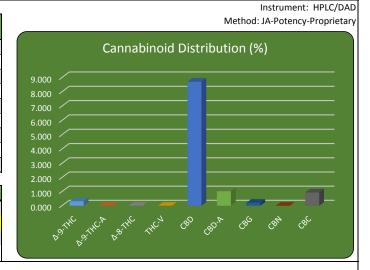

## Potency Analysis (Oregon Compliance Standard OAR 333-007-0430) ANALYSIS DATE: 11/20/2018 LOQ Compound Concentration (mg/g) (mg/g) **Δ-9-THC** 0.314 3.14 0.32 Δ-9-THC-A <LOQ <LOQ 0.32 Δ-8-THC <LOQ <LOQ 0.32 THC-V <LOQ <LOQ 0.32 CBD 87.06 0.32 8.706 CBD-A 1.025 10.25 0.32 **CBG** 0.215 2.15 0.32 <LOQ <LOQ 0.32 CBC 0.936 9.36

| TOTAL THC/CBD                                 | Weight (%) | Conc (mg/g) | RSD   |
|-----------------------------------------------|------------|-------------|-------|
| % THC Total =                                 | 0.314      | 3.14        | 1.95% |
| %THC <sub>Total = (THC-A * 0.877)+Δ9THC</sub> |            |             | PASS  |
| % CBD Total =                                 | 9.605      | 96.05       |       |
| %CBD <sub>Total = (CBD-A * 0.877) +CBD</sub>  |            |             |       |