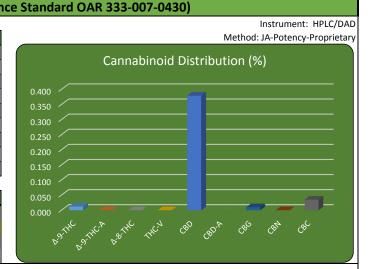

 Sample ID:
 Hemp Hercules Salve 1oz

 METRC ID:
 1A4010300004FB2000008783

 Juniper Batch #:
 18JA2143.01\_A-B Composite

Intake Date: 12/06/18

|                         | Potency Analysis (Oregon Complian                            |                                  |        |  |
|-------------------------|--------------------------------------------------------------|----------------------------------|--------|--|
| ANALYSIS DATE: 12/10/18 |                                                              |                                  |        |  |
| Compound                | Weight (%)                                                   | Concentration (mg/g)             | (mg/g) |  |
| Δ-9-THC                 | 0.012                                                        | 0.12                             | 0.03   |  |
| Δ-9-THC-A               | <loq< th=""><th><loq< th=""><th>0.03</th></loq<></th></loq<> | <loq< th=""><th>0.03</th></loq<> | 0.03   |  |
| Δ-8-THC                 | <loq< th=""><th><loq< th=""><th>0.03</th></loq<></th></loq<> | <loq< th=""><th>0.03</th></loq<> | 0.03   |  |
| THC-V                   | <loq< th=""><th><loq< th=""><th>0.03</th></loq<></th></loq<> | <loq< th=""><th>0.03</th></loq<> | 0.03   |  |
| CBD                     | 0.379                                                        | 3.79                             | 0.03   |  |
| CBD-A                   | <loq< th=""><th><loq< th=""><th>0.03</th></loq<></th></loq<> | <loq< th=""><th>0.03</th></loq<> | 0.03   |  |
| CBG                     | 0.010                                                        | 0.10                             | 0.03   |  |
| CBN                     | <loq< th=""><th><loq< th=""><th>0.03</th></loq<></th></loq<> | <loq< th=""><th>0.03</th></loq<> | 0.03   |  |
| CBC                     | 0.035                                                        | 0.35                             | 0.03   |  |

| TOTAL THC/CBD                                 | Weight (%) | Conc (mg/g) | RPD |
|-----------------------------------------------|------------|-------------|-----|
| % THC Total =                                 | 0.012      | 0.12        | NA  |
| %THC <sub>Total = (THC-A * 0.877)+Δ9THC</sub> |            |             | NA  |
| % CBD Total =                                 | 0.379      | 3.79        |     |
| %CBDTotal = (CBD A * 0 977) . CBD             |            |             | _   |