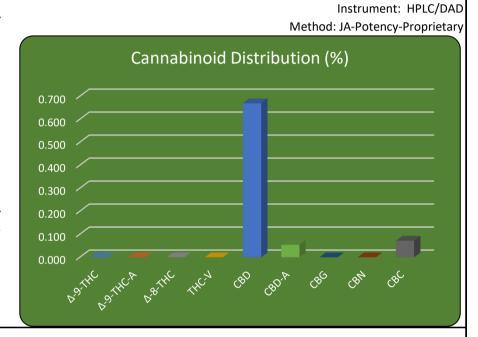

## Potency Analysis (Oregon Compliance Standard OAR 333-007-0430) **ANALYSIS DATE: 7/9/2019** Compound Weight (%) Concentration (mg/g) (mg/g) Δ-9-ΤΗС <LOQ <LOQ 0.27 <LOQ <LOQ Δ-9-THC-A 0.27 $\Delta$ -8-THC <LOQ <LOQ 0.27 THC-V <LOQ <LOQ 0.27 CBD 0.670 6.70 0.27 CBD-A 0.054 0.54 0.27 <LOQ <LOQ 0.27 CBG CBN <LOQ <LOQ 0.27 0.072 0.72 CBC 0.27

| TOTAL THC/CBD                                 | Weight (%)                                                  | Conc (mg/g)                     | RPD |
|-----------------------------------------------|-------------------------------------------------------------|---------------------------------|-----|
| % THC Total =                                 | <loq< td=""><td><loq< td=""><td>N/A</td></loq<></td></loq<> | <loq< td=""><td>N/A</td></loq<> | N/A |
| %THC <sub>Total = (THC-A * 0.877)+Δ9THC</sub> |                                                             |                                 | N/A |
| % CBD Total =                                 | 0.717                                                       | 7.17                            |     |
| %CBD <sub>Total</sub> = (CBD-A * 0.877) +CBD  |                                                             |                                 |     |