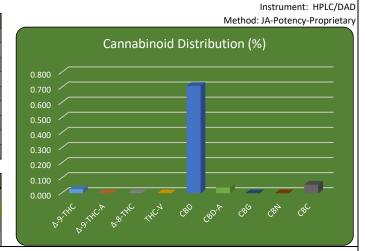

Batch sampled per OAR 333-064-0100

nce Standard OAR 333-007-0430)

|                          | Potency Analysis (Oregon Compliar                            |                                  |        |  |
|--------------------------|--------------------------------------------------------------|----------------------------------|--------|--|
| ANALYSIS DATE: 7/17/2019 |                                                              |                                  |        |  |
| Compound                 | Weight (%)                                                   | Concentration (mg/g)             | (mg/g) |  |
| Δ-9-THC                  | 0.027                                                        | 0.27                             | 0.26   |  |
| Δ-9-THC-A                | <loq< th=""><th><loq< th=""><th>0.26</th></loq<></th></loq<> | <loq< th=""><th>0.26</th></loq<> | 0.26   |  |
| Δ-8-THC                  | <loq< th=""><th><loq< th=""><th>0.26</th></loq<></th></loq<> | <loq< th=""><th>0.26</th></loq<> | 0.26   |  |
| THC-V                    | <loq< th=""><th><loq< th=""><th>0.26</th></loq<></th></loq<> | <loq< th=""><th>0.26</th></loq<> | 0.26   |  |
| CBD                      | 0.711                                                        | 7.11                             | 0.26   |  |
| CBD-A                    | 0.038                                                        | 0.38                             | 0.26   |  |
| CBG                      | <loq< th=""><th><loq< th=""><th>0.26</th></loq<></th></loq<> | <loq< th=""><th>0.26</th></loq<> | 0.26   |  |
| CBN                      | <loq< th=""><th><loq< th=""><th>0.26</th></loq<></th></loq<> | <loq< th=""><th>0.26</th></loq<> | 0.26   |  |
| CBC                      | 0.057                                                        | 0.57                             | 0.26   |  |

| TOTAL THC/CBD                                 | Weight (%) | Conc (mg/g) | RPD   |
|-----------------------------------------------|------------|-------------|-------|
| % THC Total =                                 | 0.027      | 0.27        | 2.36% |
| %THC <sub>Total = (THC-A * 0.877)+Δ9THC</sub> |            |             | PASS  |
| % CBD Total =                                 | 0.744      | 7.44        |       |
| %CBD <sub>Total = (CBD-A * 0.877) +CBD</sub>  |            |             |       |