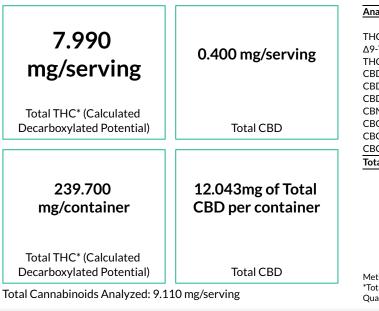

1 Serving = , 1g 30 servings/container, 239.768mg of Total THC per container

#### Complete

| Analyte | LOQ   | Mass                                                                                 | Mass                                                     | Mass                         |   |
|---------|-------|--------------------------------------------------------------------------------------|----------------------------------------------------------|------------------------------|---|
|         | mg/g  | mg/serving                                                                           | mg/g                                                     | %                            |   |
| THCa    | 0.250 | <loq< td=""><td><loq< td=""><td><loq< td=""><td></td></loq<></td></loq<></td></loq<> | <loq< td=""><td><loq< td=""><td></td></loq<></td></loq<> | <loq< td=""><td></td></loq<> |   |
| ∆9-THC  | 0.250 | 7.990                                                                                | 7.990                                                    | 0.7990                       |   |
| THCV    | 0.250 | <loq< td=""><td><loq< td=""><td><loq< td=""><td></td></loq<></td></loq<></td></loq<> | <loq< td=""><td><loq< td=""><td></td></loq<></td></loq<> | <loq< td=""><td></td></loq<> |   |
| CBDa    | 0.250 | <loq< td=""><td><loq< td=""><td><loq< td=""><td></td></loq<></td></loq<></td></loq<> | <loq< td=""><td><loq< td=""><td></td></loq<></td></loq<> | <loq< td=""><td></td></loq<> |   |
| CBD     | 0.250 | 0.400                                                                                | 0.400                                                    | 0.0400                       |   |
| CBDV    | 0.250 | <loq< td=""><td><loq< td=""><td><loq< td=""><td></td></loq<></td></loq<></td></loq<> | <loq< td=""><td><loq< td=""><td></td></loq<></td></loq<> | <loq< td=""><td></td></loq<> |   |
| CBN     | 0.250 | <loq< th=""><th><loq< th=""><th><loq< th=""><th></th></loq<></th></loq<></th></loq<> | <loq< th=""><th><loq< th=""><th></th></loq<></th></loq<> | <loq< th=""><th></th></loq<> |   |
| CBGa    | 0.250 | 0.260                                                                                | 0.260                                                    | 0.0260                       | 1 |
| CBG     | 0.250 | 0.460                                                                                | 0.460                                                    | 0.0460                       | • |
| CBC     | 0.250 | <loq< td=""><td><loq< td=""><td><loq< td=""><td></td></loq<></td></loq<></td></loq<> | <loq< td=""><td><loq< td=""><td></td></loq<></td></loq<> | <loq< td=""><td></td></loq<> |   |
| Total   |       | 9.110                                                                                | 9.110                                                    | 0.9110                       |   |

\*Total THC = THCa \* 0.877 + d9-THC. \*\*Total CBD = CBDa \* 0.877 + CBD. LOQ = Limit of Quantification; NR = Not Reported; ND = Not Detected

5691 SE International Way B Portland, OR (503) 305-5252 http://chemhistory.com Lic#