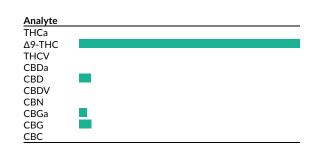

#### Complete

| Analyte | LOQ   | Mass                                                                                 | Mass                                                     | Mass                         |   |
|---------|-------|--------------------------------------------------------------------------------------|----------------------------------------------------------|------------------------------|---|
|         | mg/g  | mg/serving                                                                           | mg/g                                                     | %                            |   |
| THCa    | 0.250 | <loq< td=""><td><loq< td=""><td><loq< td=""><td></td></loq<></td></loq<></td></loq<> | <loq< td=""><td><loq< td=""><td></td></loq<></td></loq<> | <loq< td=""><td></td></loq<> |   |
| ∆9-THC  | 0.250 | 7.990                                                                                | 7.990                                                    | 0.7990                       |   |
| THCV    | 0.250 | <loq< td=""><td><loq< td=""><td><loq< td=""><td></td></loq<></td></loq<></td></loq<> | <loq< td=""><td><loq< td=""><td></td></loq<></td></loq<> | <loq< td=""><td></td></loq<> |   |
| CBDa    | 0.250 | <loq< td=""><td><loq< td=""><td><loq< td=""><td></td></loq<></td></loq<></td></loq<> | <loq< td=""><td><loq< td=""><td></td></loq<></td></loq<> | <loq< td=""><td></td></loq<> |   |
| CBD     | 0.250 | 0.400                                                                                | 0.400                                                    | 0.0400                       |   |
| CBDV    | 0.250 | <loq< td=""><td><loq< td=""><td><loq< td=""><td></td></loq<></td></loq<></td></loq<> | <loq< td=""><td><loq< td=""><td></td></loq<></td></loq<> | <loq< td=""><td></td></loq<> |   |
| CBN     | 0.250 | <loq< th=""><th><loq< th=""><th><loq< th=""><th></th></loq<></th></loq<></th></loq<> | <loq< th=""><th><loq< th=""><th></th></loq<></th></loq<> | <loq< th=""><th></th></loq<> |   |
| CBGa    | 0.250 | 0.260                                                                                | 0.260                                                    | 0.0260                       | 1 |
| CBG     | 0.250 | 0.460                                                                                | 0.460                                                    | 0.0460                       | • |
| CBC     | 0.250 | <loq< td=""><td><loq< td=""><td><loq< td=""><td></td></loq<></td></loq<></td></loq<> | <loq< td=""><td><loq< td=""><td></td></loq<></td></loq<> | <loq< td=""><td></td></loq<> |   |
| Total   |       | 9.110                                                                                | 9.110                                                    | 0.9110                       |   |