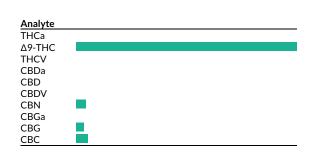

<LOQ

<LOQ

**Total CBD** 

1 Serving = Syrup, 2.71g 12 servings/container,

**Pass** 

| Analyte | LOQ   | Mass                                                                                 | Mass                                                     | Mass                         |   |
|---------|-------|--------------------------------------------------------------------------------------|----------------------------------------------------------|------------------------------|---|
|         | mg/g  | mg/serving                                                                           | mg/g                                                     | %                            |   |
| THCa    | 0.100 | <loq< th=""><th><loq< th=""><th><loq< th=""><th></th></loq<></th></loq<></th></loq<> | <loq< th=""><th><loq< th=""><th></th></loq<></th></loq<> | <loq< th=""><th></th></loq<> |   |
| Δ9-THC  | 0.100 | 19.241                                                                               | 7.100                                                    | 0.7100                       |   |
| THCV    | 0.100 | <loq< th=""><th><loq< th=""><th><loq< th=""><th></th></loq<></th></loq<></th></loq<> | <loq< th=""><th><loq< th=""><th></th></loq<></th></loq<> | <loq< th=""><th></th></loq<> |   |
| CBDa    | 0.100 | <loq< th=""><th><loq< th=""><th><loq< th=""><th></th></loq<></th></loq<></th></loq<> | <loq< th=""><th><loq< th=""><th></th></loq<></th></loq<> | <loq< th=""><th></th></loq<> |   |
| CBD     | 0.100 | <loq< th=""><th><loq< th=""><th><loq< th=""><th></th></loq<></th></loq<></th></loq<> | <loq< th=""><th><loq< th=""><th></th></loq<></th></loq<> | <loq< th=""><th></th></loq<> |   |
| CBDV    | 0.100 | <loq< th=""><th><loq< th=""><th><loq< th=""><th></th></loq<></th></loq<></th></loq<> | <loq< th=""><th><loq< th=""><th></th></loq<></th></loq<> | <loq< th=""><th></th></loq<> |   |
| CBN     | 0.100 | 0.867                                                                                | 0.320                                                    | 0.0320                       |   |
| CBGa    | 0.100 | <loq< th=""><th><loq< th=""><th><loq< th=""><th></th></loq<></th></loq<></th></loq<> | <loq< th=""><th><loq< th=""><th></th></loq<></th></loq<> | <loq< th=""><th></th></loq<> |   |
| CBG     | 0.100 | 0.650                                                                                | 0.240                                                    | 0.0240                       | 1 |
| CBC     | 0.100 | 1.030                                                                                | 0.380                                                    | 0.0380                       |   |
| Total   |       | 21.788                                                                               | 8.040                                                    | 0.8040                       | • |